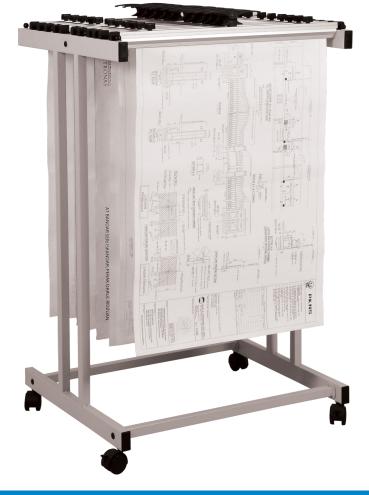

#### **PLAN TROLLEY & CLAMPS**

• Combined Carry Handle/ Hanging Hook in Cast Alloy

- Clamp support panel is manufactured with heavyweight pressed steel
- Loaded trolleys use less floor space than other brands
- Very easy to assemble
- Real value for money
- Finished in grey powdercoat with lockable castors

| EZI ORDER     | DESCRIPTION                         |
|---------------|-------------------------------------|
| A1PLANTROLLEY | Plan Trolley A1 - 20 Clamp Capacity |
| A1PLANCLAMP   | A1 Plan Clamp 665mm Length          |
| A0PLANTROLLEY | 20 Clamp Capacity                   |
| A0PLANCLAMP   | A0 Plan Clamp 965mm Length          |